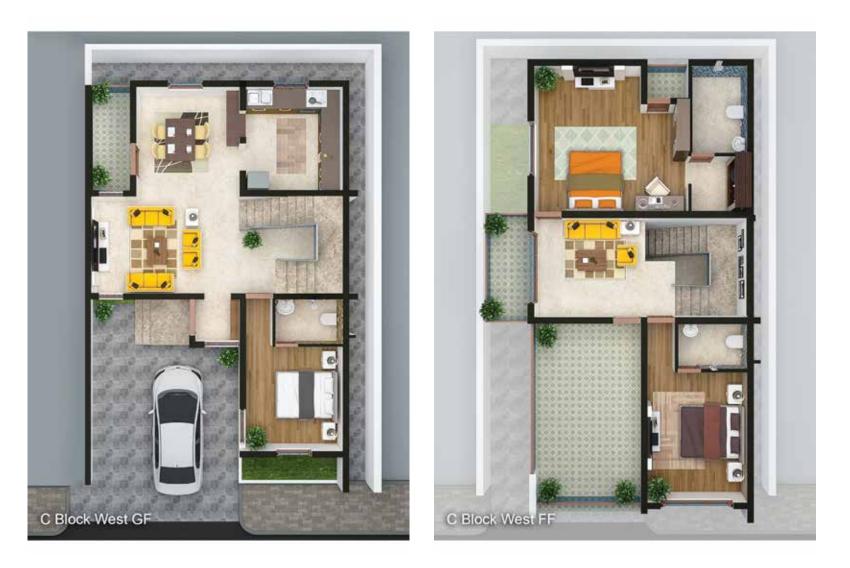

rooms shall have high quality teak solid doors of modern design and shall have mortise locks. Fittings such as handles, tower bolts and hinges will be of premium quality stainless steel or composites.
Maple UPVC window system shall be provided along with M.S. Grills.
The internal staircase shall be provided with Stainless Steel Railing.

The villa shall have 3 phase power supply. Adequate number of light points, fan points, power points, switches and sockets of premium quality shall be provided in each room. Provisions for air-conditioners and televisions shall be in made in each room.

## East facing

#### D Block



## East facing

#### F&NBlock



## East facing

#### **I**Block



## North facing

#### **B**Block



## North facing

#### H, P & Q Block



## West facing

#### C Block



## West facing

#### E Block



## West facing

#### O & G Block



## South facing

#### A & M Block





## Atti Villas

Discover the Pure Joy of Living www.attivillas.in

For<br/>BookingPhone: 9003400333, 9003800555, 9003<br/>E-mail: attivillas@gmail.comProject Office Address @ Site Location:<br/>Vadavalli Coimbatore-41 Phone: 9003400333, 9003800555, 9003434444 Vadavalli, Coimbatore-41

Disclaimer:

1. The sizes / shapes / positions of openings, ducts, balconies and land scape are subject to change. 2. Room sizes indicated are structural sizes and actual sizes may vary due to finishes. 3. Areas mentioned are subject to change after finalization of services and structural design. 4. The plot sizes and plans are subject to changes following final statutory approvals and detail design of