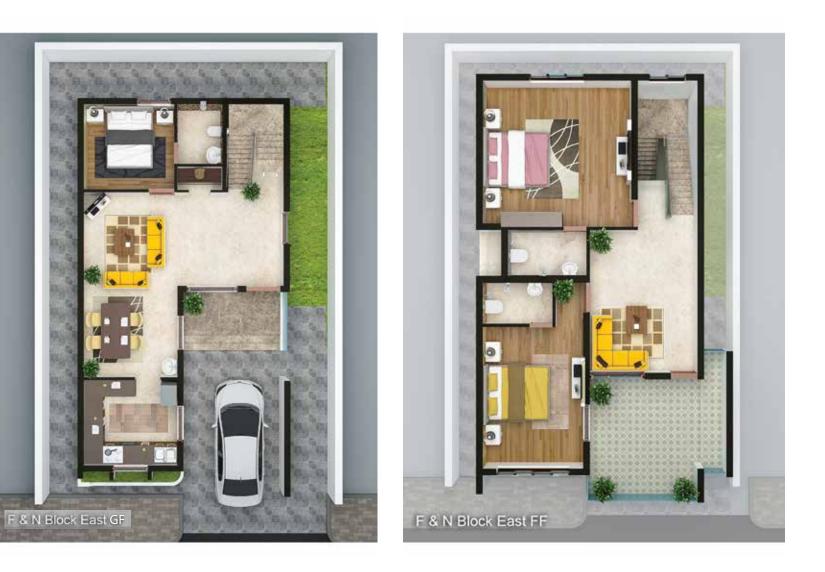

tary ware.
Modular Kitchen cabinetry shall be provided above and below the platform. Platform shall be of granite with a acrylic sink.
All the rooms shall have high quality teak solid doors of modern design and shall have mortise locks. Fittings such as handles, tower bolts and hinges will be of premium quality stainless steel or composites.
Maple UPVC window system shall be provided along with M.S. Grills.
The internal staircase shall be provided with Stainless Steel Railing.

The villa shall have 3 phase power supply. Adequate number of light points, fan points, power points, switches and sockets of premium quality shall be provided in each room. Provisions for air-conditioners and televisions shall be in made in each room.

## East facing

#### D Block



## East facing

#### F&NBlock



## East facing

#### **I**Block



## North facing

#### **B**Block



## North facing

#### H, P & Q Block



## West facing

#### C Block



## West facing

#### E Block



## West facing

#### O & G Block



## South facing

#### A & M Block





## Atti Villas

Discover the Pure Joy of Living www.attivillas.in

For<br/>BookingPhone: 9003400333, 9003800555, 9003<br/>E-mail: attivillas@gmail.comProject Office Address @ Site Location:<br/>Vadavalli Coimbatore-41 Phone: 9003400333, 9003800555, 9003434444 Vadavalli, Coimbatore-41

Disclaimer:

1. The sizes / shapes / positions of openings, ducts, balconies and land scape are subject to change. 2. Room sizes indicated are structural sizes and actual sizes may vary due to finishes. 3. Areas mentioned are subject to change after finalization