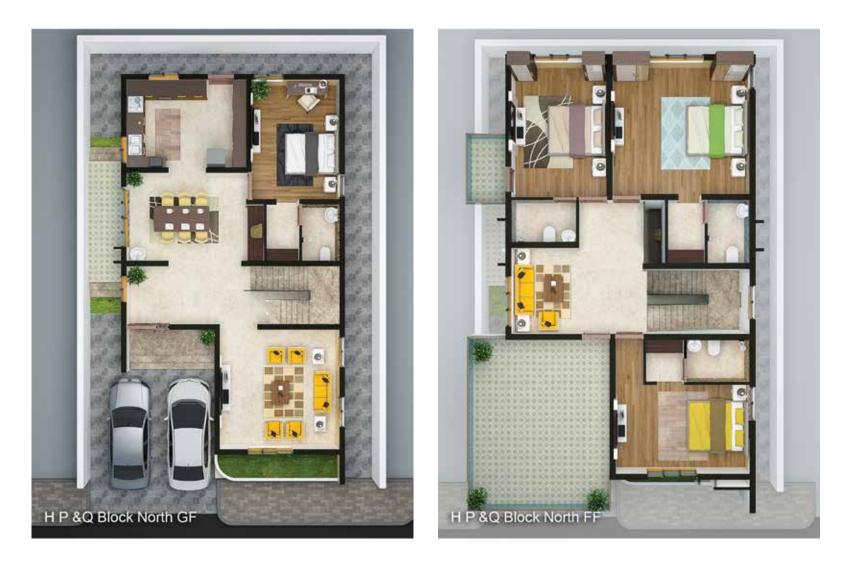

te with a acrylic sink.
All the rooms shall have high quality teak solid doors of modern design and shall have mortise locks. Fittings such as handles, tower bolts and hinges will be of premium quality stainless steel or composites.
Maple UPVC window system shall be provided along with M.S. Grills.
The internal staircase shall be provided with Stainless Steel Railing.

The villa shall have 3 phase power supply. Adequate number of light points, fan points, power points, switches and sockets of premium quality shall be provided in each room. Provisions for air-conditioners and televisions shall be in made in each room.

## East facing

#### D Block



## East facing

#### F&NBlock



## East facing

#### **I**Block



## North facing

#### **B**Block



## North facing

#### H, P & Q Block



## West facing

#### C Block



## West facing

#### E Block



## West facing

#### O & G Block



## South facing

#### A & M Block





## Atti Villas

Discover the Pure Joy of Living www.attivillas.in

For<br/>BookingPhone: 9003400333, 9003800555, 9003<br/>E-mail: attivillas@gmail.comProject Office Address @ Site Location:<br/>Vadavalli Coimbatore-41 Phone: 9003400333, 9003800555, 9003434444 Vadavalli, Coimbatore-41

Disclaimer:

1. The sizes / shapes / positions of openings, ducts, balconies and land scape are subject to change. 2. Room sizes indicated are structural sizes and actual sizes may vary due to finishes. 3. Areas mentioned are subject to change after finalization of services and structural design. 4. The plot sizes and plans are subject to changes following final statutor