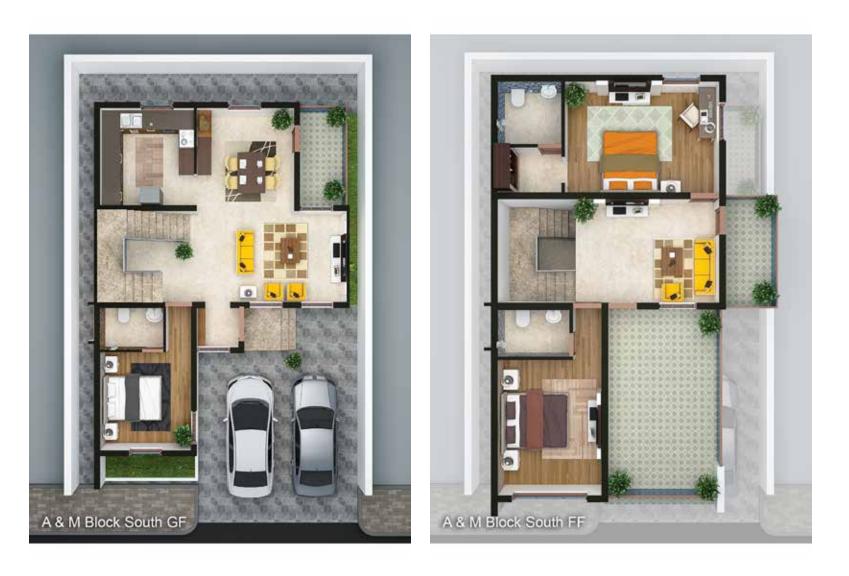

ch as handles, tower bolts and hinges will be of premium quality stainless steel or composites.
Maple UPVC window system shall be provided along with M.S. Grills.
The internal staircase shall be provided with Stainless Steel Railing.

The villa shall have 3 phase power supply. Adequate number of light points, fan points, power points, switches and sockets of premium quality shall be provided in each room. Provisions for air-conditioners and televisions shall be in made in each room.

## East facing

#### D Block



## East facing

#### F&NBlock



## East facing

#### **I**Block



## North facing

#### **B**Block



## North facing

#### H, P & Q Block



## West facing

#### C Block



## West facing

#### E Block



## West facing

#### O & G Block



## South facing

#### A & M Block





## Atti Villas

Discover the Pure Joy of Living www.attivillas.in

For<br/>BookingPhone: 9003400333, 9003800555, 9003<br/>E-mail: attivillas@gmail.comProject Office Address @ Site Location:<br/>Vadavalli Coimbatore-41 Phone: 9003400333, 9003800555, 9003434444 Vadavalli, Coimbatore-41

Disclaimer:

1. The sizes / shapes / positions of openings, ducts, balconies and land scape are subject to change. 2. Room sizes indicated are structural sizes and actual sizes may vary due to finishes. 3. Areas mentioned are subject to change after finalization of services and structural design. 4. The plot sizes and plans are subject to changes following final statutory approvals and detail design of services.