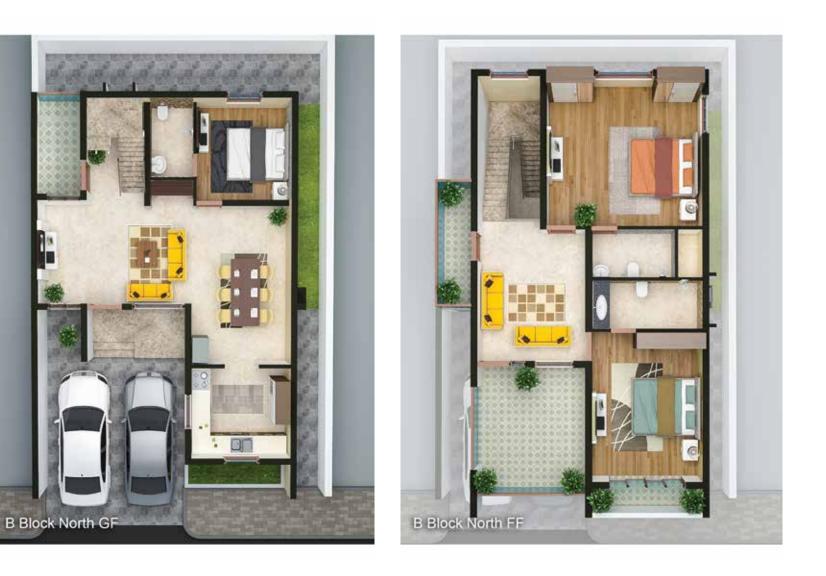

the platform. Platform shall be of granite with a acrylic sink.
All the rooms shall have high quality teak solid doors of modern design and shall have mortise locks. Fittings such as handles, tower bolts and hinges will be of premium quality stainless steel or composites.
Maple UPVC window system shall be provided along with M.S. Grills.
The internal staircase shall be provided with Stainless Steel Railing.

The villa shall have 3 phase power supply. Adequate number of light points, fan points, power points, switches and sockets of premium quality shall be provided in each room. Provisions for air-conditioners and televisions shall be in made in each room.

## East facing

#### D Block



## East facing

#### F&NBlock



## East facing

#### **I**Block



## North facing

#### **B**Block



## North facing

#### H, P & Q Block



## West facing

#### C Block



## West facing

#### E Block



## West facing

#### O & G Block



## South facing

#### A & M Block





## Atti Villas

Discover the Pure Joy of Living www.attivillas.in

For<br/>BookingPhone: 9003400333, 9003800555, 9003<br/>E-mail: attivillas@gmail.comProject Office Address @ Site Location:<br/>Vadavalli Coimbatore-41 Phone: 9003400333, 9003800555, 9003434444 Vadavalli, Coimbatore-41

Disclaimer:

1. The sizes / shapes / positions of openings, ducts, balconies and land scape are subject to change. 2. Room sizes indicated are structural sizes and actual sizes may vary due to finishes. 3. Areas mentioned are subject to change after finalization of services and structural design. 4. The plot sizes and plans are sub