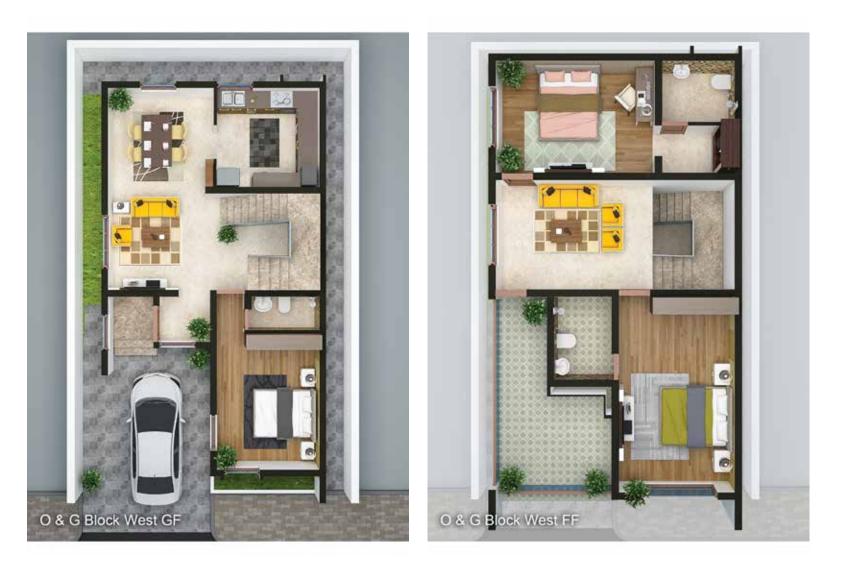

shall have mortise locks. Fittings such as handles, tower bolts and hinges will be of premium quality stainless steel or composites.
Maple UPVC window system shall be provided along with M.S. Grills.
The internal staircase shall be provided with Stainless Steel Railing.

The villa shall have 3 phase power supply. Adequate number of light points, fan points, power points, switches and sockets of premium quality shall be provided in each room. Provisions for air-conditioners and televisions shall be in made in each room.

## East facing

#### D Block



## East facing

#### F&NBlock



## East facing

#### **I**Block



## North facing

#### **B**Block



## North facing

#### H, P & Q Block



## West facing

#### C Block



## West facing

#### E Block



## West facing

#### O & G Block



## South facing

#### A & M Block





## Atti Villas

Discover the Pure Joy of Living www.attivillas.in

For<br/>BookingPhone: 9003400333, 9003800555, 9003<br/>E-mail: attivillas@gmail.comProject Office Address @ Site Location:<br/>Vadavalli Coimbatore-41 Phone: 9003400333, 9003800555, 9003434444 Vadavalli, Coimbatore-41

Disclaimer:

1. The sizes / shapes / positions of openings, ducts, balconies and land scape are subject to change. 2. Room sizes indicated are structural sizes and actual sizes may vary due to finishes. 3. Areas mentioned are subject to change after finalization of services and structural design. 4. The plot sizes and plans are subject to changes following final statutory approvals and detail design of services.