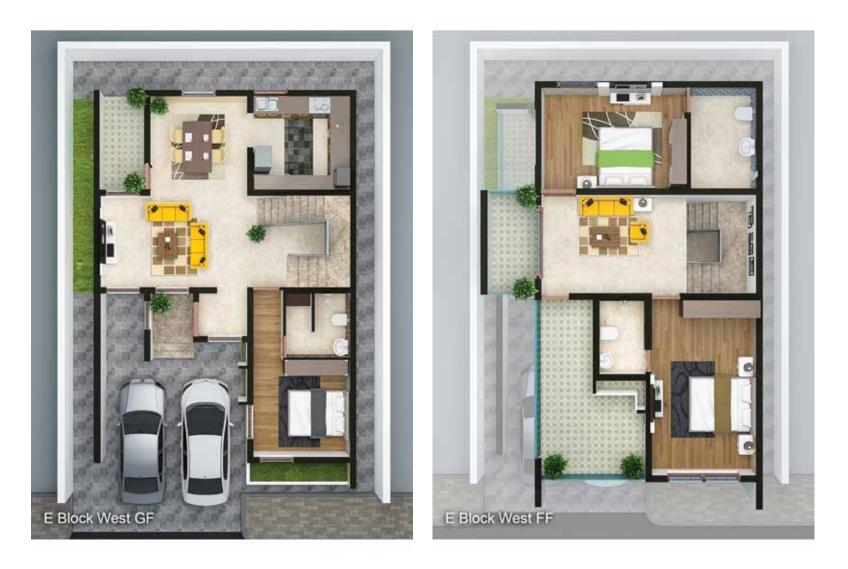

ak solid doors of modern design and shall have mortise locks. Fittings such as handles, tower bolts and hinges will be of premium quality stainless steel or composites.
Maple UPVC window system shall be provided along with M.S. Grills.
The internal staircase shall be provided with Stainless Steel Railing.

The villa shall have 3 phase power supply. Adequate number of light points, fan points, power points, switches and sockets of premium quality shall be provided in each room. Provisions for air-conditioners and televisions shall be in made in each room.

## East facing

#### D Block



## East facing

#### F&NBlock



## East facing

#### **I**Block



## North facing

#### **B**Block



## North facing

#### H, P & Q Block



## West facing

#### C Block



## West facing

#### E Block



## West facing

#### O & G Block



## South facing

#### A & M Block





## Atti Villas

Discover the Pure Joy of Living www.attivillas.in

For<br/>BookingPhone: 9003400333, 9003800555, 9003<br/>E-mail: attivillas@gmail.comProject Office Address @ Site Location:<br/>Vadavalli Coimbatore-41 Phone: 9003400333, 9003800555, 9003434444 Vadavalli, Coimbatore-41

Disclaimer:

1. The sizes / shapes / positions of openings, ducts, balconies and land scape are subject to change. 2. Room sizes indicated are structural sizes and actual sizes may vary due to finishes. 3. Areas mentioned are subject to change after finalization of services and structural design. 4. The plot sizes and plans are subject to changes following final statutory approvals and detail design of services.