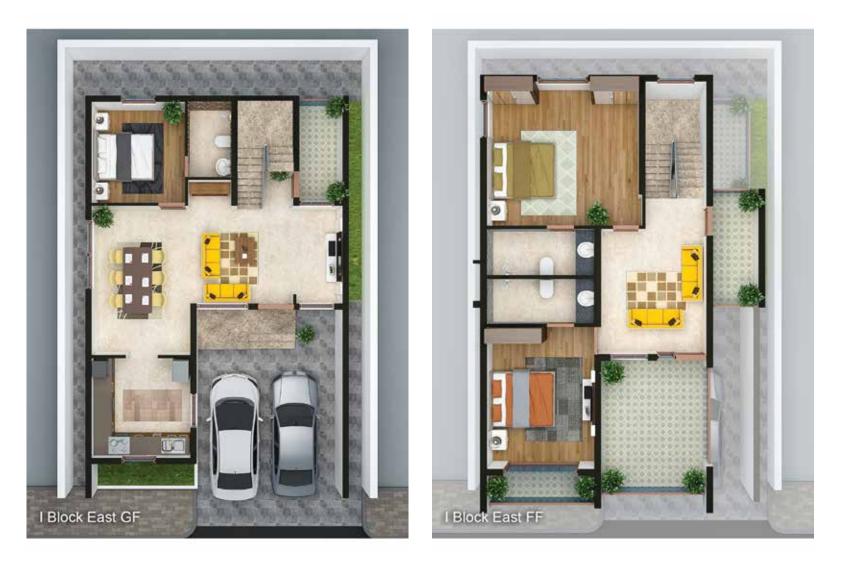

y shall be provided above and below the platform. Platform shall be of granite with a acrylic sink.
All the rooms shall have high quality teak solid doors of modern design and shall have mortise locks. Fittings such as handles, tower bolts and hinges will be of premium quality stainless steel or composites.
Maple UPVC window system shall be provided along with M.S. Grills.
The internal staircase shall be provided with Stainless Steel Railing.

The villa shall have 3 phase power supply. Adequate number of light points, fan points, power points, switches and sockets of premium quality shall be provided in each room. Provisions for air-conditioners and televisions shall be in made in each room.

## East facing

#### D Block



## East facing

#### F&NBlock



## East facing

#### **I**Block



## North facing

#### **B**Block



## North facing

#### H, P & Q Block



## West facing

#### C Block



## West facing

#### E Block



## West facing

#### O & G Block



## South facing

#### A & M Block





## Atti Villas

Discover the Pure Joy of Living www.attivillas.in

For<br/>BookingPhone: 9003400333, 9003800555, 9003<br/>E-mail: attivillas@gmail.comProject Office Address @ Site Location:<br/>Vadavalli Coimbatore-41 Phone: 9003400333, 9003800555, 9003434444 Vadavalli, Coimbatore-41

Disclaimer:

1. The sizes / shapes / positions of openings, ducts, balconies and land scape are subject to change. 2. Room sizes indicated are structural sizes and actual sizes may vary due to finishes. 3. Areas mentioned are subject to change after finalization of services and structural design.