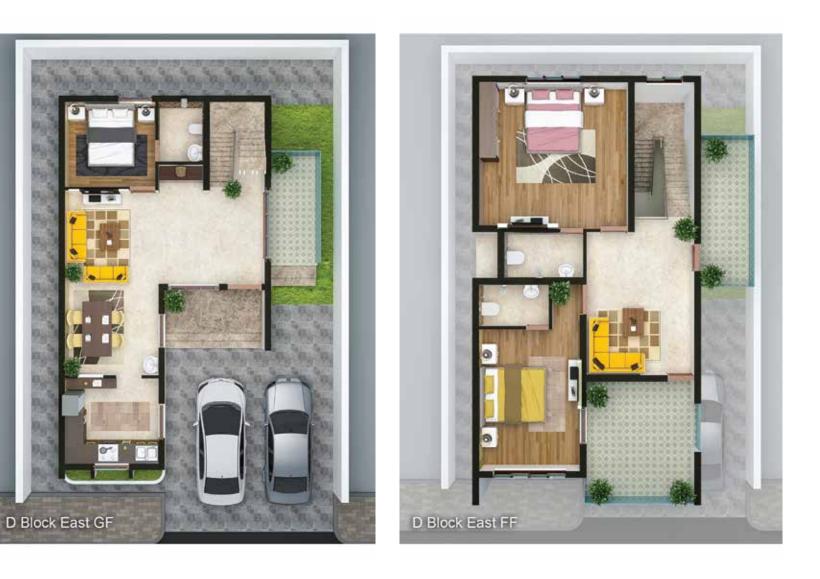

provided along with Duravit sanitary ware.
Modular Kitchen cabinetry shall be provided above and below the platform. Platform shall be of granite with a acrylic sink.
All the rooms shall have high quality teak solid doors of modern design and shall have mortise locks. Fittings such as handles, tower bolts and hinges will be of premium quality stainless steel or composites.
Maple UPVC window system shall be provided along with M.S. Grills.
The internal staircase shall be provided with Stainless Steel Railing.

The villa shall have 3 phase power supply. Adequate number of light points, fan points, power points, switches and sockets of premium quality shall be provided in each room. Provisions for air-conditioners and televisions shall be in made in each room.

## East facing

#### D Block



## East facing

#### F&NBlock



## East facing

#### **I**Block



## North facing

#### **B**Block



## North facing

#### H, P & Q Block



## West facing

#### C Block



## West facing

#### E Block



## West facing

#### O & G Block



## South facing

#### A & M Block





## Atti Villas

Discover the Pure Joy of Living www.attivillas.in

For<br/>BookingPhone: 9003400333, 9003800555, 9003<br/>E-mail: attivillas@gmail.comProject Office Address @ Site Location:<br/>Vadavalli Coimbatore-41 Phone: 9003400333, 9003800555, 9003434444 Vadavalli, Coimbatore-41

Disclaimer:

1. The sizes / shapes / positions of openings, ducts, balconies and land scape are subject to change. 2. Room sizes indicated are structural sizes and actual sizes may vary due to finishes. 3. Areas mentioned are sub